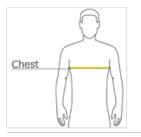

# CARE INSTRUCTIONS

Machine wash cold, with like colors. Only non-chlorine bleach. Tumble dry low. Warm iron if necessary.

IOIIL

back

HOW TO MEASURE

## CHEST WIDTH Measure under the arm and around the fullest part of the chest with arms down, keeping tape horizontal.

SIZE CHART

|       | XS    | S     | М     | L     | XL    | 2XL   | 3XL   | 4XL   |
|-------|-------|-------|-------|-------|-------|-------|-------|-------|
| Chest | 32-34 | 35-37 | 38-40 | 41-43 | 44-46 | 47-49 | 50-53 | 54-57 |