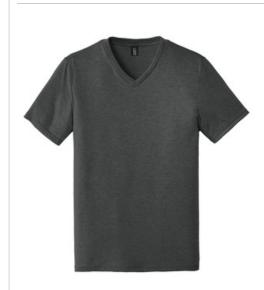

# District <sup>®</sup> Perfect Tri<sup>®</sup> V-Neck Tee. DT1350

#### This tri-blend tee has the look of perfection.

- 4.5-ounce, 50/25/25 poly/combed ring spun cotton/rayon,
- 32 singles
- 1X1 rib knit neck
- Shoulder to shoulder taping
- Tear-away label

Please note: This product is transitioning from woven labels to tear-away labels. Your order may contain a combination of both labels. *Tri-Blend fabric infuses each garment with unique character.* 